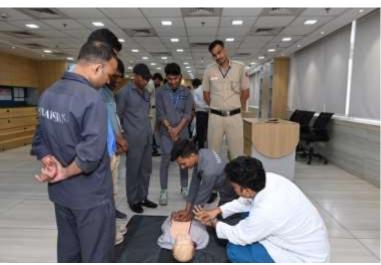

### Nursing Induction Program - BLS Course Nursing Officers: 28/04/2025 SET Facility

Basic Skills : Induction Training Nursing Officers : 29/04/2025 CTC