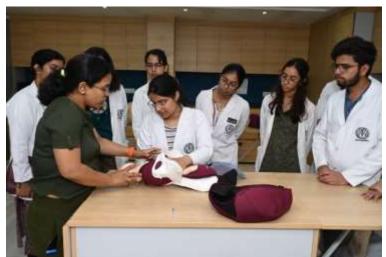

## Neonatal Resuscitation Training Program UG Students: 07/04/2025 CON

### NRP Workshop UG & PG: 26/04/2025 Department of Paediatrics