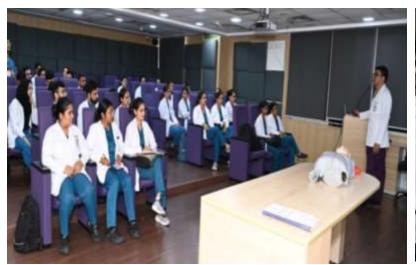

### BLS & PALS Workshop PG Students : 12/04/2025 to 13/04/2025

Department of pediatrics